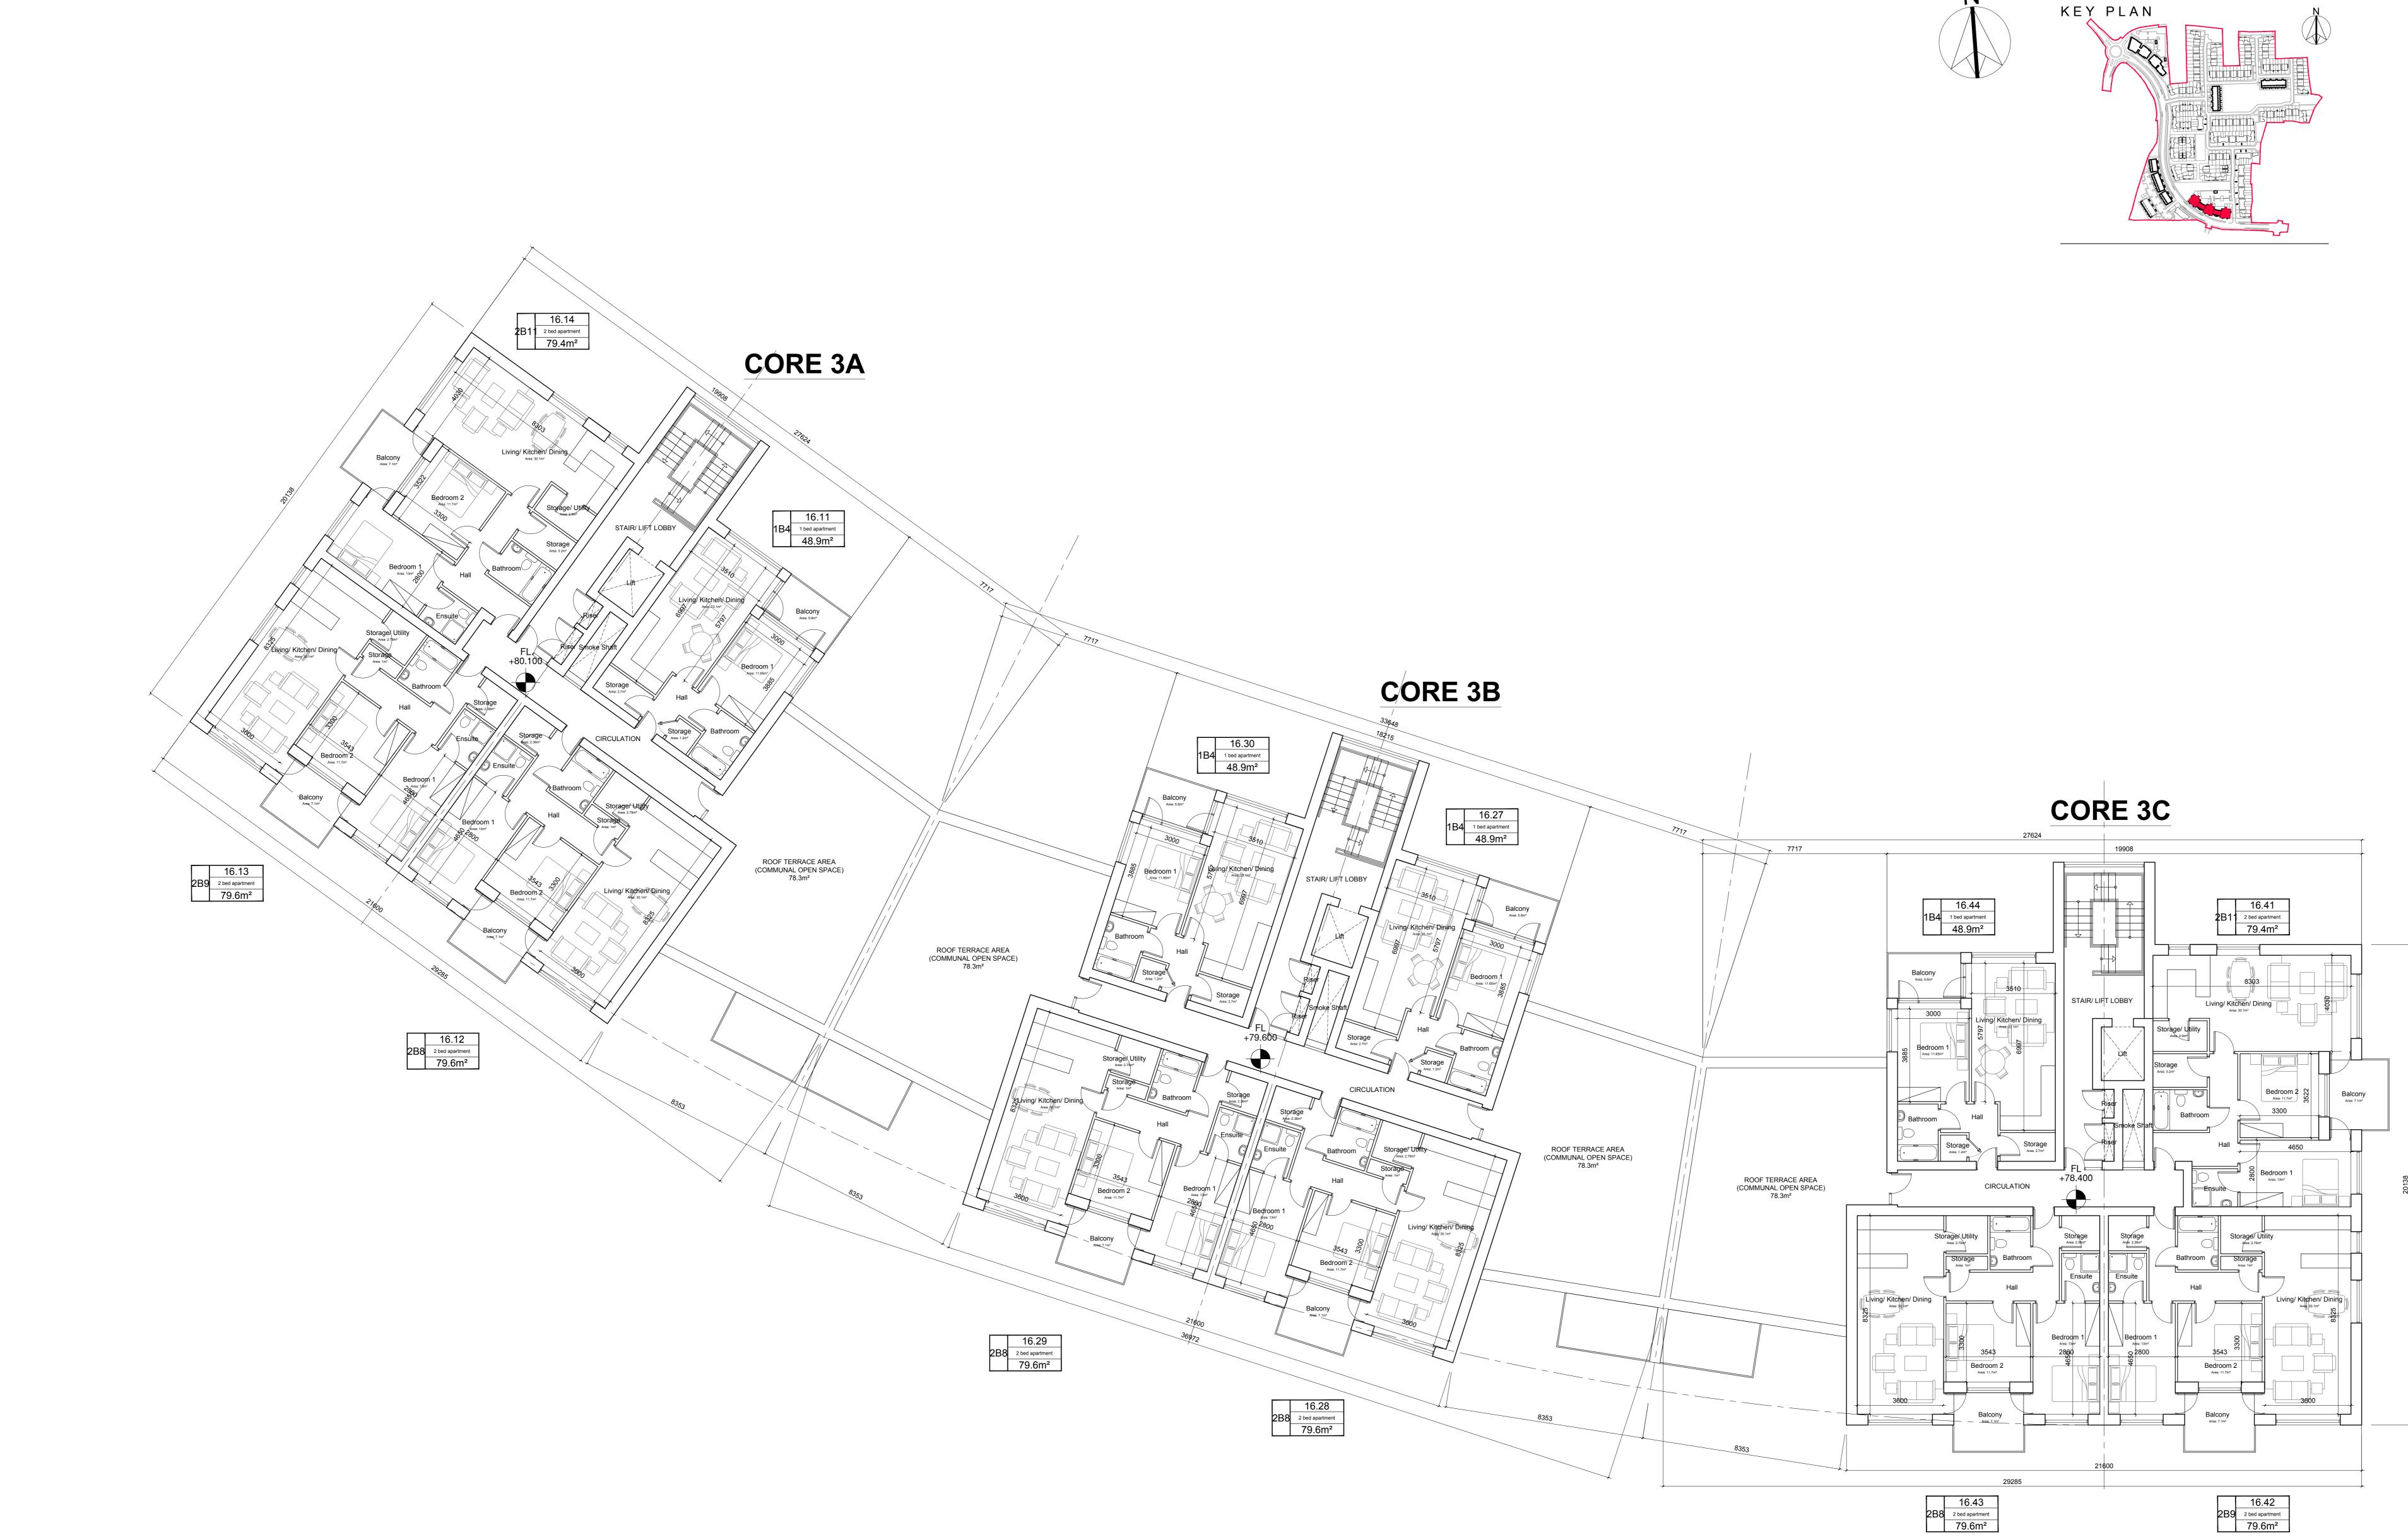

NOTES: DO NOT SCALE FROM DRAWINGS. WORK TO FIGURED DIMENSIONS ONLY. ARCHITECT TO BE NOTIFIED OF ALL DISCREPANCIES.

| REVISIONS |             |     |  |
|-----------|-------------|-----|--|
| DATE      | DESCRIPTION | No. |  |
|           |             |     |  |
|           |             |     |  |
|           |             |     |  |
|           |             |     |  |
|           |             |     |  |
|           |             |     |  |

## GENERAL NOTES

THIS DRAWING TO BE READ IN CONJUNCTION WITH ARCHITECT'S DRAWINGS, CONSULTANT ENGINEER'S DRAWINGS AND SPECIFICATIONS & LANDSCAPE ARCHITECTS DRAWINGS REFER TO ARCHITECT'S SITE PLAN PL02 FOR NORTH ORIENTATION. LEVELS GIVEN ON HOUSE TYPE DRAWINGS ARE GIVEN TO A LOCAL ABSOLUTE ZERO LEVEL. FOR SPECIFIC LEVELS DEPENDING ON INDIVIDUAL UNIT LOCATION, REFER TO ARCHITECT'S CONTEXT SECTIONS AND ENGINEER'S

| DRAWINGS WHERE LEVELS ARE ARE ALL GIVEN IN RELATION TO LAND<br>SURVEYOR'S BENCHMARK BASED ON MALIN HEAD DATUM LEVEL. |                                                                                                                                                                                                                                                                                                          |  |  |  |  |  |
|----------------------------------------------------------------------------------------------------------------------|----------------------------------------------------------------------------------------------------------------------------------------------------------------------------------------------------------------------------------------------------------------------------------------------------------|--|--|--|--|--|
| NOTES ON                                                                                                             | FINISHES:                                                                                                                                                                                                                                                                                                |  |  |  |  |  |
| ROOF :                                                                                                               | TO BE FINISHED IN SLATE OR CONCRETE ROOF TILES IN SELECTED COLOUR OR SIMILAR APPROVED.                                                                                                                                                                                                                   |  |  |  |  |  |
| WALLS :                                                                                                              | SELECTED CLAY BRICKWORK WHERE INDICATED OTHERWISE<br>PAINTED SAND / CEMENT RENDER OR SELF COLOURED<br>RENDER. EXPRESSED BANDS AROUND EXTERNAL OPES/<br>EXPRESSED LINTOLS OVER EXTERNAL OPES WHERE<br>INDICATED TO BE RECONSTITUTED STONE (LIGHT CREAM<br>LIMESTONE OR GRANITE EFFECT)                    |  |  |  |  |  |
| JOINERY :                                                                                                            | ALL WINDOWS AND DOORS, FRAMES AND LEAVES, TO BE<br>ALUMINIUM POWDER-COATED TO APPROVED COLOUR<br>OR uPVC OR PAINTED TIMBER TO APPROVED COLOUR.<br>OBSCURE GLAZING WHERE INDICATED TO SENSITIVE<br>WINDOWS.                                                                                               |  |  |  |  |  |
| RAINWATER GOODS :                                                                                                    | GUTTERS, DOWNPIPES, AND FIXINGS TO BE uPVC OR<br>ALUMINIUM POWDER COATED TO SELECTED COLOUR TO<br>MATCH ROOF SLATES                                                                                                                                                                                      |  |  |  |  |  |
| SOLAR PANELS:                                                                                                        | INDICATIVE SOLAR PANEL POSITION, FINAL SOLAR PANEL<br>POSITION DEPENDS ON HOUSE ORIENTATION. THE SOLAR<br>PANELS SHOWN ARE A PROVISIONAL OPTION TO SATISFY<br>RENEWABLE ENERGY REQUIREMENTS OF BUILDING REGS<br>PART L. SOLAR PANELS MAY BE OMITTED IN FAVOUR OF<br>ALTERNATIVE RENEWABLE ENERGY SOURCE. |  |  |  |  |  |

| 16.42           |
|-----------------|
| 2 bed apartment |
| 79.6m²          |
|                 |

|       |                                                           | PROJECT TITLE:<br>Capdoo, Clane                                                                                | date:<br>Feb 2019 | DRAWN BY:<br>PMcN |
|-------|-----------------------------------------------------------|----------------------------------------------------------------------------------------------------------------|-------------------|-------------------|
| MCORM | Apartment Block 03                                        | scale:<br>1:100                                                                                                | REVISION:         |                   |
|       | M <sup>C</sup> CROSSAN O ROURKE MANNING <b>ARCHITECTS</b> | Second Floor Plan                                                                                              | JOB NO:           | DRAWING NO:       |
|       |                                                           | Albert Place West, Harcourt Lane, Dublin 2, Ireland.<br>Tel: 01-4788700 Fax: 01-4788711 E-Mail: arch@mcorm.com | 16016             | PL63              |